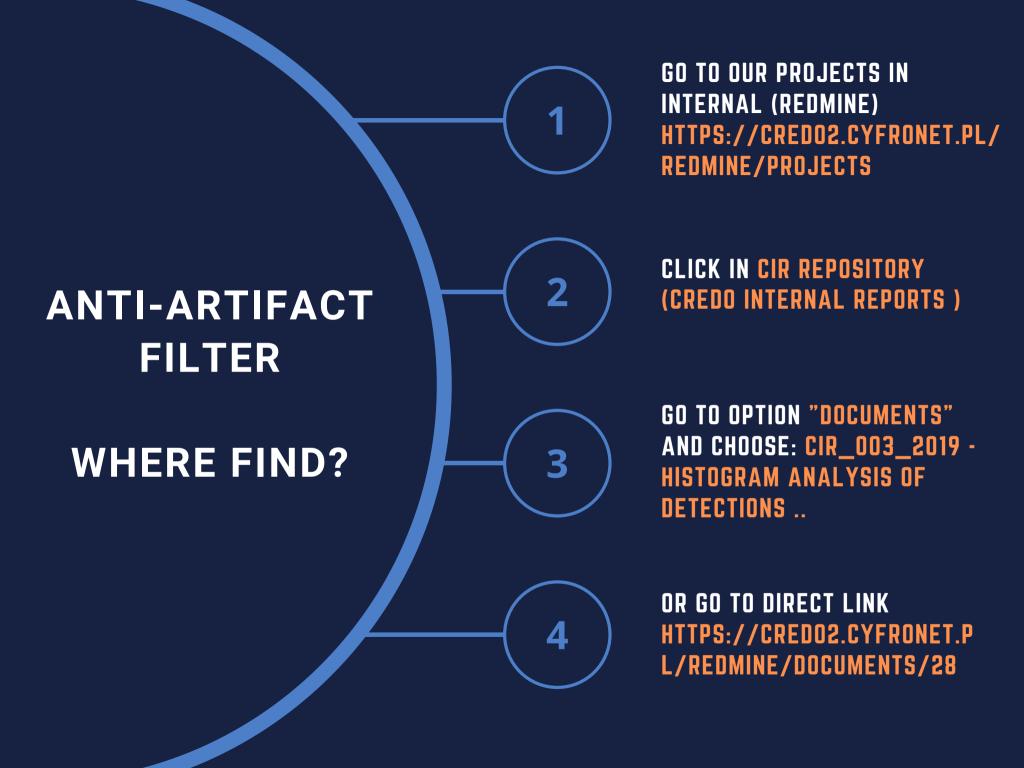

### ANTI-ARTIFACT FILTER

**HOW DOES IT WORK?** 

#### KNOWLEDGE

Camera matrix size: 20 mm ^ 2 Chance to detect muon with such a matrix size: one in six min

50 times more

Size of ocal radiation:

#### **FREQUENCY**

Max muons per hour: 10

Max local radiation: 10x50 = 500

**Detection per minute: <10** 

#### **BRIGHTNESS**

Good detections cannot be too dark or too bright.

Minimum brightness of the

brightest pixel: 70

Minimum bright pixels: 1
Maximum bright pixels: 70