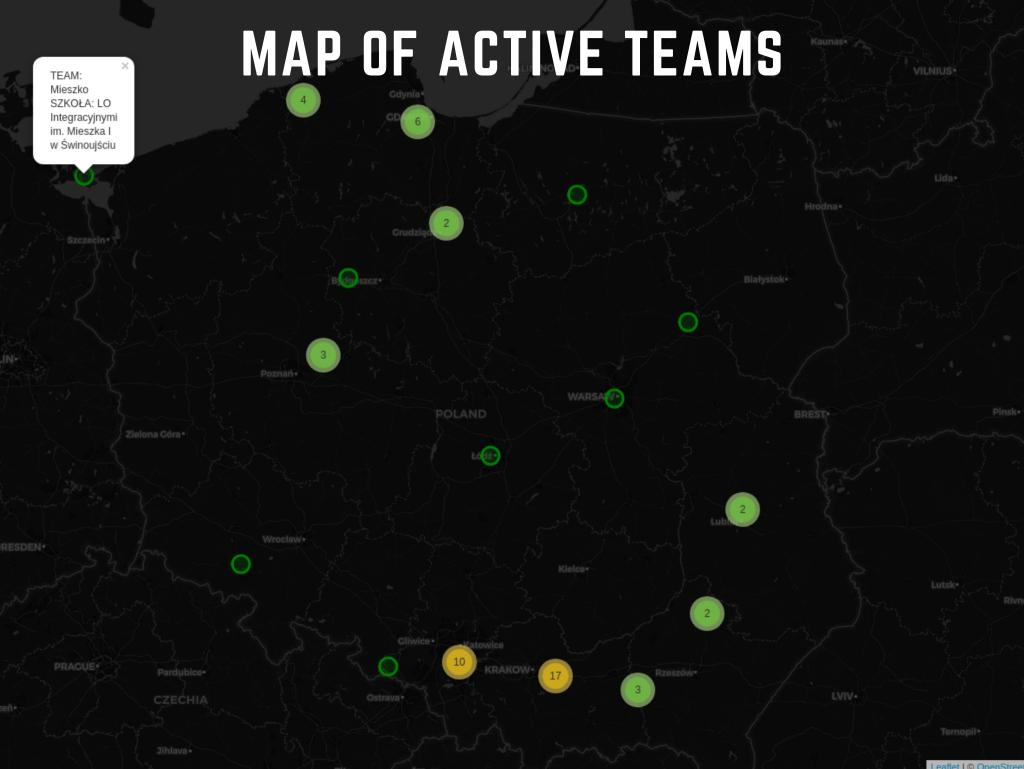

# "Particle Hanters" statistics (I edition) 3.10.2018 - 31.06.2019

**ACTIVE TEAMS** 

60 teams

# "Particle Hanters" statistics (II edition) 1.10.2019 - 20.11.2019

**ACTIVE TEAMS** 

55 teams