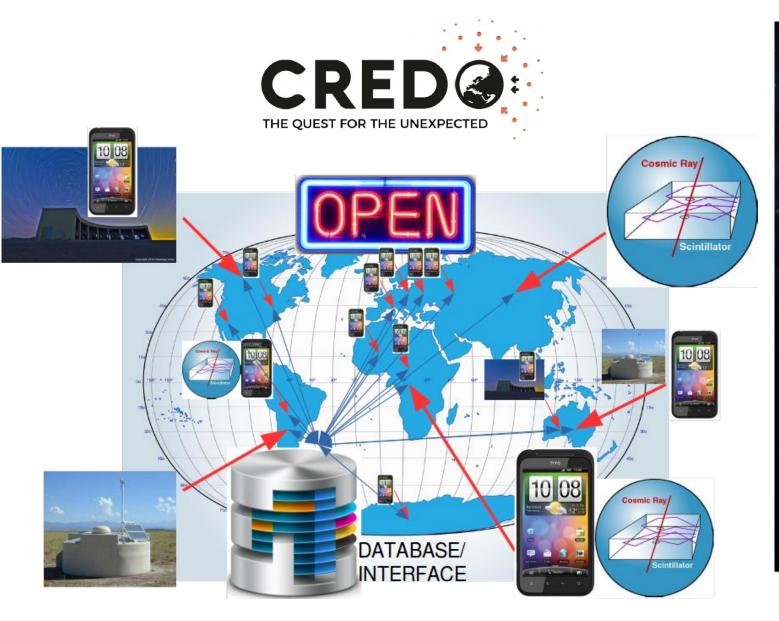

# **CREDO:** already global

50 institutions / 20 countries / 5 continents / ~ 20 200 users / ~ 14 600 teams / > 14 100 000 smartphone detections / > 1250 smartphone work years