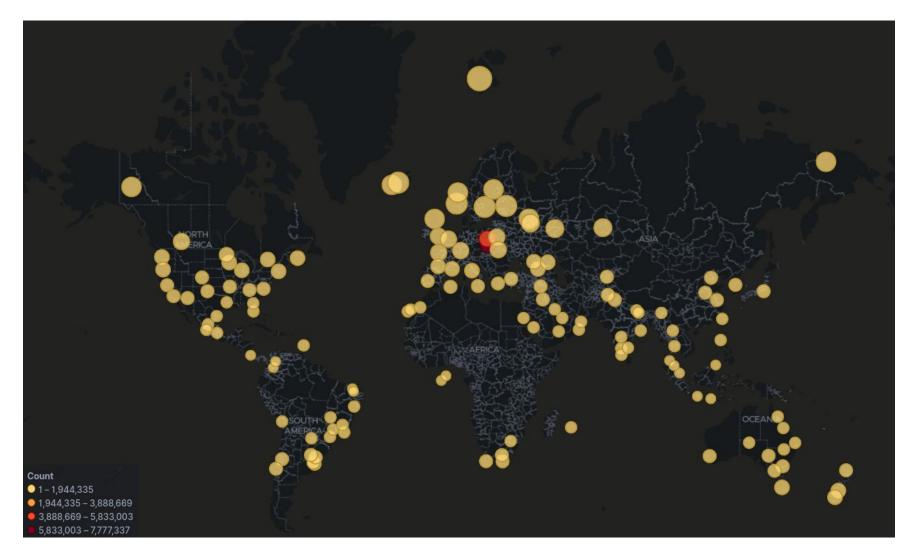

# **CREDO:** already global

50 institutions / 20 countries / 5 continents / ~ 20 200 users / ~ 14 600 teams / > 14 100 000 smartphone detections / > 1250 smartphone work years