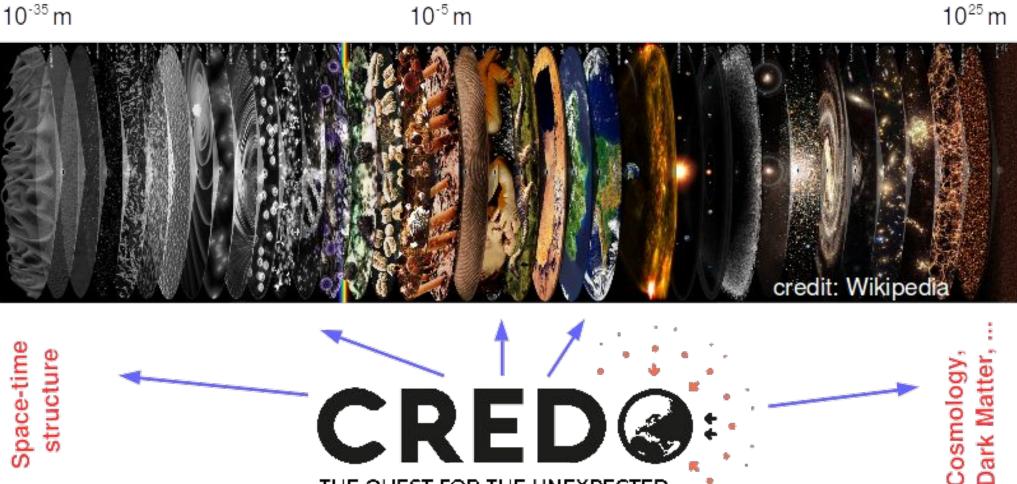

# Invitation to the Cosmic Ray Extremely Distributed Observatory

key reference: Symmetry 2020, 12(11), 1835; https://doi.org/10.3390/sym12111835

丰

Novel science: cosmic ray large scale correlations

CRE

THE QUEST FOR THE UNEXPECTED