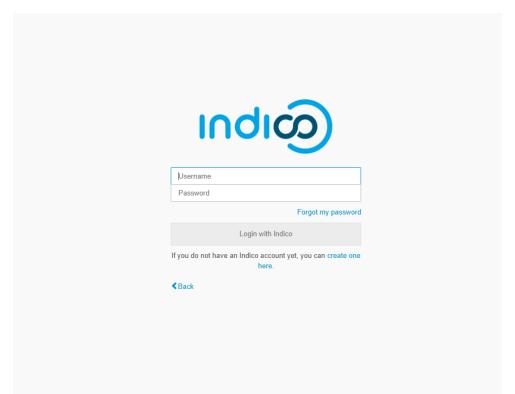

Registration guideline

Please click Login button to proceed to Indico account creation webpage

To create Indico account for the ENVIRA conference webpage, please click **create one here** button below login window. Please put your e-mail adress, confirm captcha and click **send me verification email** button. Please check your mail for confirmation link.