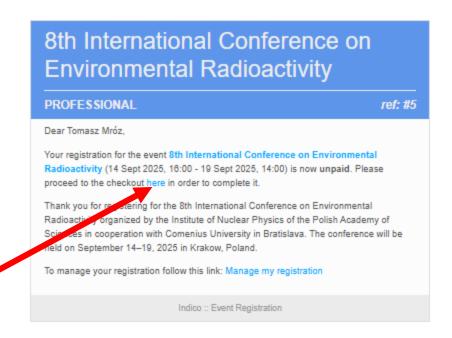

#### [Indico] Registration unpaid for 8th International Conference on Environmental Radioactivity 2

After registration please check your mailbox. You will find two messages: one with registration confirmation includind your account details and second with conference fee payment information. Please proceed to payment website by clicking here button

#### Registration

1. PROFESSIONAL: Checkout

You need to pay 700,00 € for your registration. You can pay using **Bank Transfer**.

Bank: Bank Gospodarstwa Krajowego, address: Promienistych 1, 31-481 Kraków

SWIFT: GOSKPLPW

IBAN: PL

Payment title: ENVIRA2025<First name><Last name><type of registration fee>

After clicking link you will be switched to your registration details page. Please scroll down to Invoice filed, and click checkout button to see bank transfer details.