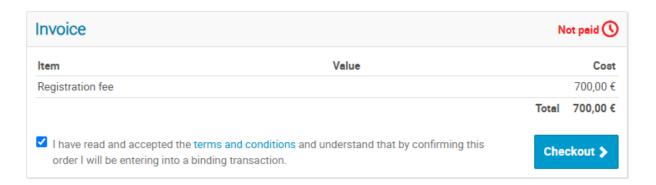

#### Registration

1. PROFESSIONAL: Checkout

You need to pay 700,00 € for your registration. You can pay using **Bank Transfer**.

Bank: Bank Gospodarstwa Krajowego, address: Promienistych 1, 31-481 Kraków

SWIFT: GOSKPLPW

IBAN: PL

Payment title: ENVIRA2025<First name><Last name><type of registration fee>

After clicking link you will be switched to your registration details page. Please scroll down to Invoice filed, and click checkout button to see bank transfer details.