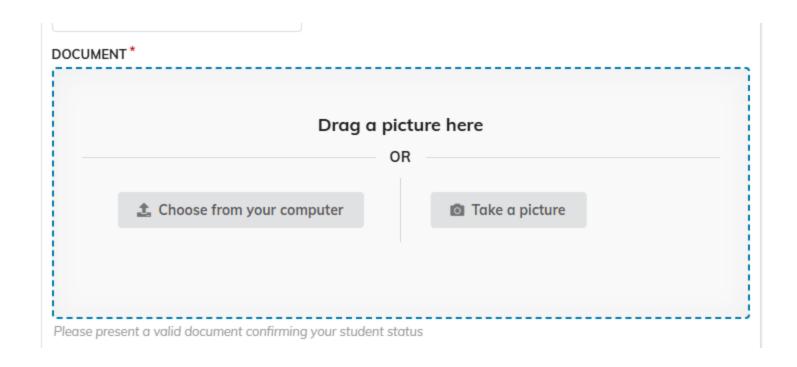

After logging-in, please click registration tab on the conference main site and choose registration form. Please note, that registration as a student or retiree requires sending a document confirming your status (e.g. student card scan)