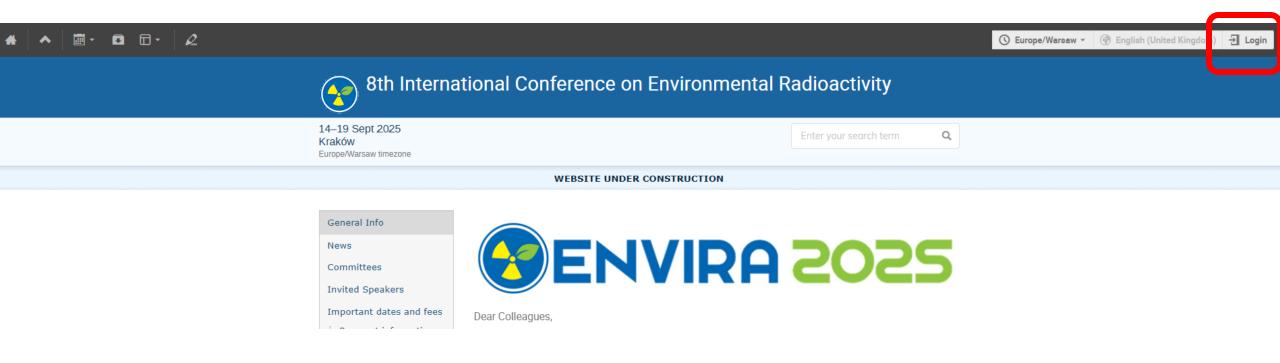

Registration guideline

Please click Login button to proceed to Indico account creation webpage

To create Indico account for the ENVIRA conference webpage, please click **create one here** button below login window. Please put your e-mail adress, confirm captcha and click **send me verification email** button. Please check your mail for confirmation link.