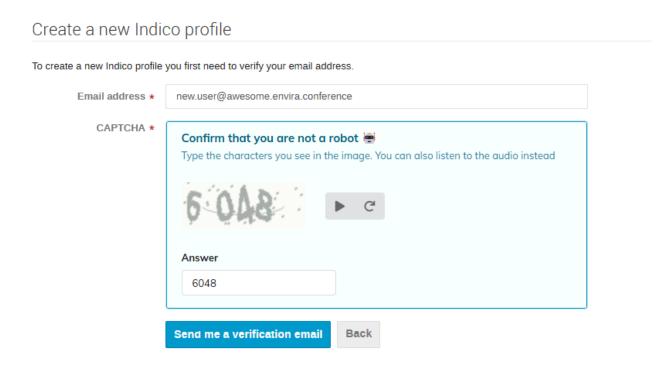

Registration guideline

Please click Login button to proceed to Indico account creation webpage

To create Indico account for the ENVIRA conference webpage, please click **create one here** button below login window. Please put your e-mail adress, confirm captcha and click **send me verification email** button. Please check your mail for confirmation link.