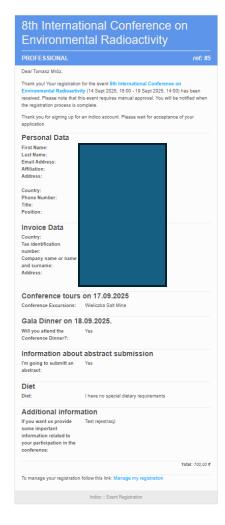

#### [Indico] Registration unpaid for 8th International Conference on Environmental Radioactivity 2

After registration please check your mailbox. You will find two messages: one with registration confirmation includind your account details and second with conference fee payment information. Please proceed to payment website by clicking here button

#### Registration

1. PROFESSIONAL: Checkout

You need to pay 700,00 € for your registration. You can pay using **Bank Transfer**.